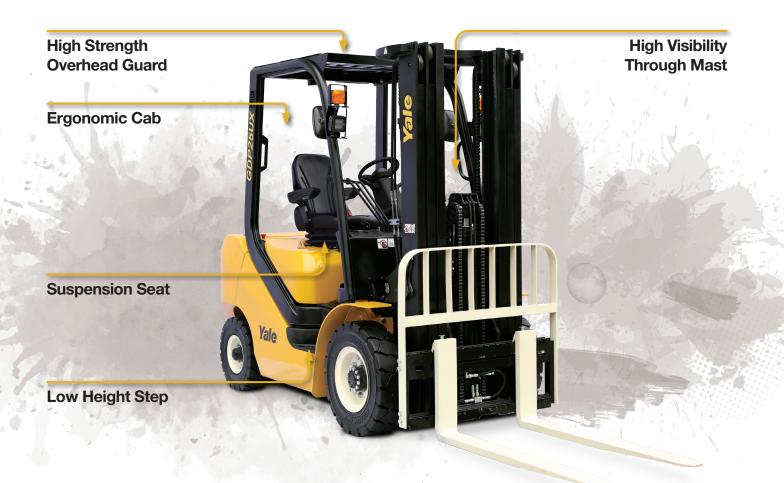

## The new GP20-35UX series

The **UX series** of **easy-to-use** counterbalance trucks provide a dependable **general-purpose** materials handling solution, backed by authorised Yale dealers who offer local expert service and rapid response for complete peace-of-mind.

#### Simple to Use:

- Ergonomically designed operator compartment
- Familiar automotive-style layout
- Comfortable cab to reduce operator fatigue